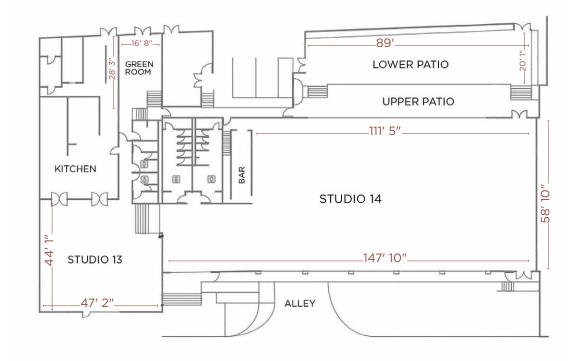

- Exposed brick
- Original bow-truss ceilings
- Traditional barn-style fire door
- Floor to beam ceiling height of 18' in Studio 13
- Floor to beam ceiling height of 12' in Studio 14
- Ample power (to include CAM power)

- HVAC
- New Restrooms
- (3) Loading Docks directly into Studio 14
- Built-In Bar
- Convenient vehicle display access in Studios