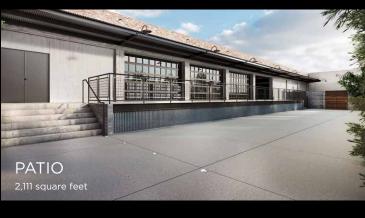

## THIS OPEN, FREE-FLOWING LAYOUT LOCATED IN THE FASHION DISTRICT OF DOWNTOWN LA WILL BE YOUR NEXT DREAM FILMING DESTINATION!

Originally built in the 1920's, we have converted two old produce warehouses into the hippest space in DTLA boasting over 12,000 square feet of indoor space, and over 3,500 square feet of private outdoor space.