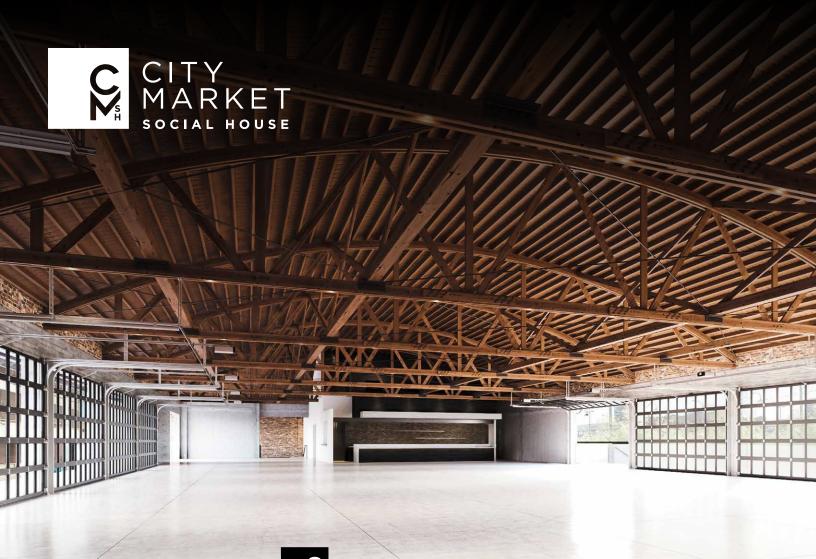

## THIS OPEN, FREE-FLOWING LAYOUT LOCATED IN THE FASHION DISTRICT OF DOWNTOWN LA WILL BE YOUR NEXT DREAM FILMING DESTINATION!

Originally built in the 1920's, we have converted two old produce warehouses into the hippest space in DTLA boasting over 12,000 square feet of indoor space, and over 3,500 square feet of private outdoor space.

- Exposed brick
- Original bow-truss ceilings
- Traditional barn-style fire door
- Floor to beam ceiling height of 18' in Studio 13
- Floor to beam ceiling height of 12' in Studio 14
- Ample power (to include CAM power)