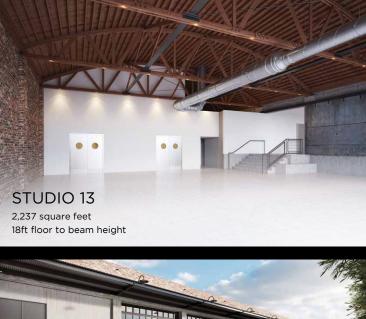

- Exposed brick
- Original bow-truss ceilings
- Traditional barn-style fire door
- Floor to beam ceiling height of 18' in Studio 13
- Floor to beam ceiling height of 12' in Studio 14
- Ample power (to include CAM power)