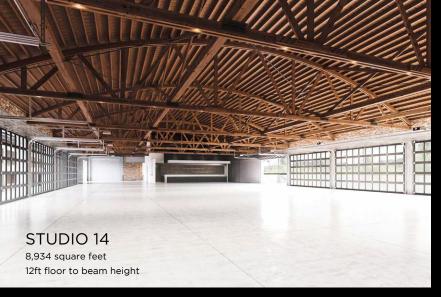

- Exposed brick
- Original bow-truss ceilings
- Traditional barn-style fire door
- Floor to beam ceiling height of 18' in Studio 13
- Floor to beam ceiling height of 12' in Studio 14
- Ample power (to include CAM power)